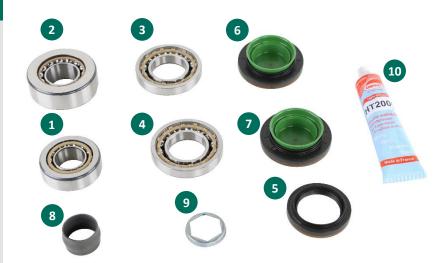

### **Box content**

| No. | Description            | <b>Mounting Position</b> | Part               | Dimensions (mm)       |
|-----|------------------------|--------------------------|--------------------|-----------------------|
| 1   | Bearing pinion         | Outside                  | Ball bearing       | 30.16 x 64.29 x 23.05 |
| 2   | Bearing pinion         | Inside                   | Ball bearing       | 34.93 x 79.00 x 31.00 |
| 3   | Bearing differential   | Right                    | Ball bearing       | 40.98 x 78.00 x 17.50 |
| 4   | Bearing differential   | Left                     | Ball bearing       | 40.98 x 78.00 x 17.50 |
| 5   | Seal ring pinion       |                          | Shaft sealing ring |                       |
| 6   | Seal ring differential | Right                    | Shaft sealing ring |                       |
| 7   | Seal ring differential | Left                     | Shaft sealing ring |                       |
| 8   | Crush sleeve           |                          |                    |                       |
| 9   | Securing plate         |                          |                    |                       |
| 10  | Sealing paste          |                          |                    |                       |